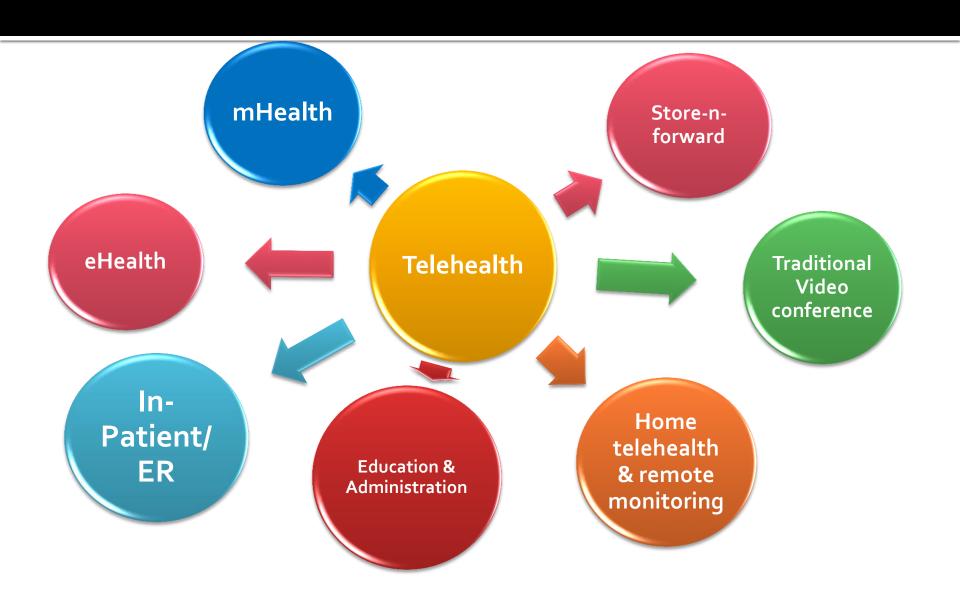

day way physician's practice.

### Websites

#### Missouri Telehealth Network

http://medicine.missouri.edu/telehealth/

### Heartland Telehealth Resource Center

http://heartlandtrc.org/



# **Clinical Specialties**

- Psych/Mental Health
- Dermatology
- Cardiology
- Radiology
- Neurology
- Rehabilitation
- Autism
- Surgical Follow-up

- Internal Medicine
- Genetics
- Gastroenterology
- Rheumatology
- Genetics Follow-Up
- PediatricDermatology
- Sign Language Interpretation
- Orthopedic Consults

# Clinical Specialties cont.

- Trauma
- Infectious Disease
- Diabetes Education
- Endocrinology
- Burn/Wound Care
- Pre-operative Evaluation

- ER Fetal Monitoring
- Ethics Consultations
- Geriatrics
- Tele-Home Care/ Remote Monitoring
- Bariatric Surgery Education
- Occupational

# Telehealth